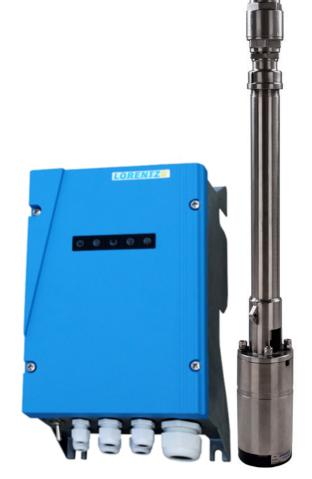

#### Controller PS2-600

- Controlling and monitoring
- Control inputs for dry running protection, remote control etc.
- . Protected against reverse polarity, overload and overtemperature
- Integrated MPPT (Maximum Power Point Tracking) .
- . Battery operation: Integrated low voltage disconnect

#### Motor ECDRIVE 600-HR

- Maintenance-free brushless DC motor
- Water filled
- Premium materials, stainless steel: AISI 304/316

| 0,7 kW       |
|--------------|
| max. 92 %    |
| 9003.300 rpm |
| F            |
| IP68         |
| max. 150 m   |
|              |

#### Pump End PE HR-04H\*\*\*

- Non-return valve
- Premium materials, stainless steel: AISI 304/316
- Optional: dry running protection
- Helical rotor pump

Borehole diameter Water temperature

min. 4,0 in max. 50 °C

## **Dimensions and Weights**

|            | Net weight |
|------------|------------|
| Controller | 5,6 kg     |
| Pump Unit  | 11 kg      |
| Motor      | 7,0 kg     |
| Pump End   | 4,2 kg     |

\*Vmp: MPP-voltage under Standard Test Conditions (STC): 1000 W/m² solar irradiance, 25 °C cell temperature