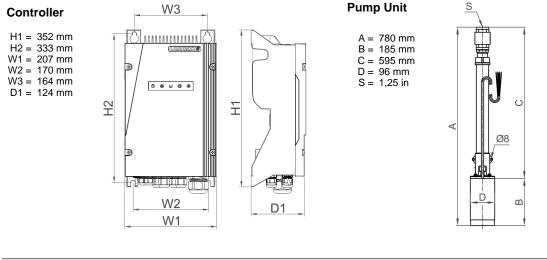

## **Dimensions and Weights**

|            | Net weight |
|------------|------------|
| Controller | 5,6 kg     |
| Pump Unit  | 11 kg      |
| Motor      | 7,0 kg     |
| Pump End   | 4,2 kg     |

\*Vmp: MPP-voltage under Standard Test Conditions (STC): 1000 W/m² solar irradiance, 25 °C cell temperature