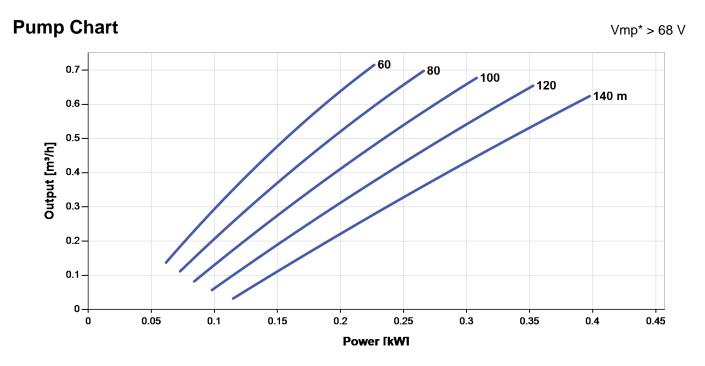

### **System Overview**

Head Flow rate

max. 140 m max. 0,72 m3/h

| Power           | max. 0,70 kW |
|-----------------|--------------|
| Input voltage   | max. 150 V   |
| Optimum Vmp**   | > 68 V       |
| Motor current   | max. 13 A    |
| Efficiency      | max. 98 %    |
| Ambient temp.   | -4050 °C     |
| Enclosure class | IP68         |